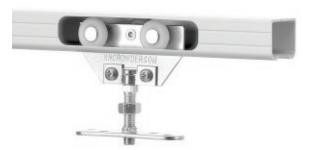

## **TOP MOUNT HANGER**

**C-350**Up to 75 lbs. [34 kg] per door

This light-duty series is top hung and features vertical adjustment by threaded door top plate and locknut. For top mounted single, bi-parting, bypassing, or pocket doors.

Available in clear, bronze or black anodized, mill finish or powder-coated.