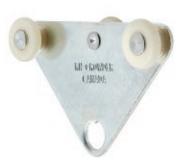

## **CONCEALED HANGER**

**C-300**Up to 75 lbs. [34 kg] per door

This light-duty, extra strong hanger is great for plywood or special material doors. The concealed track and hanger only require 1" [25.4 mm] of headroom and strongly anchors through the door. For top mounted single, bi-parting, bypassing, or pocket doors.

Available in clear, bronze or black anodized, mill finish or powder-coated.