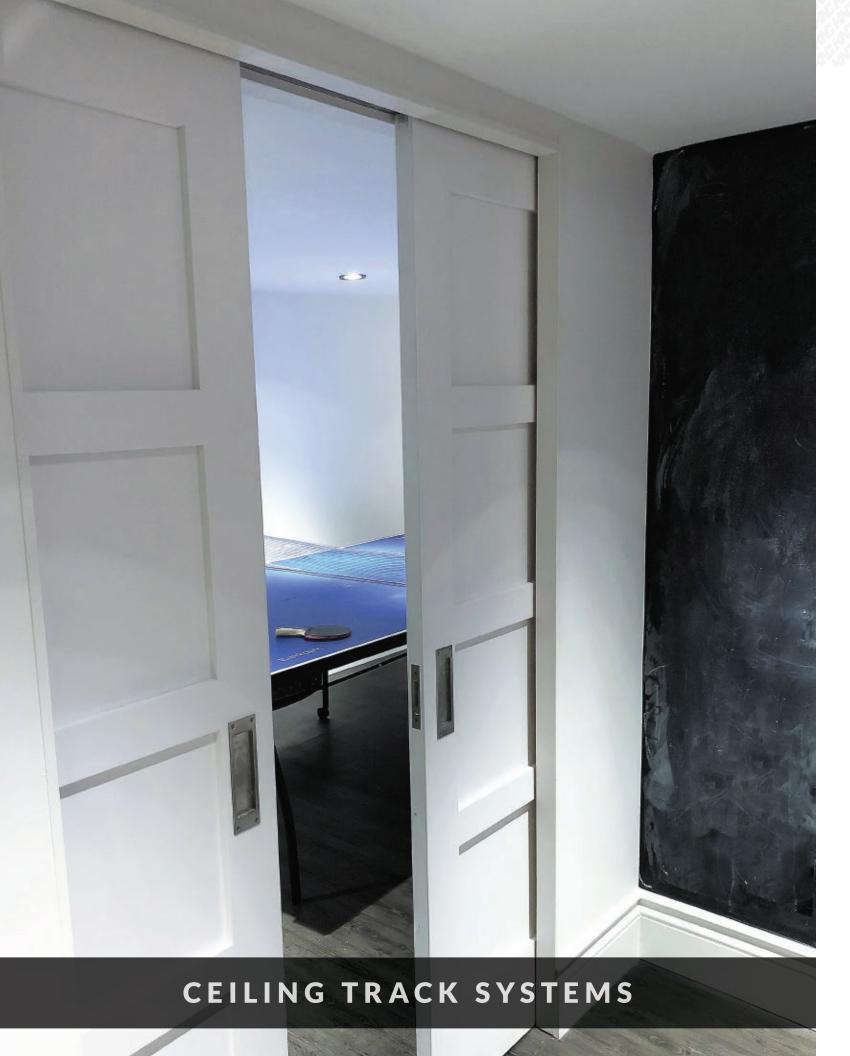

## **TOP MOUNT HANGER**



**C-350**Up to 75 lbs. [34 kg] per door

This light-duty series is top hung and features vertical adjustment by threaded door top plate and locknut. For top mounted single, bi-parting, bypassing, or pocket doors.

Available in clear, bronze or black anodized, mill finish or powder-coated.



## **CONCEALED HANGER**



**C-300**Up to 75 lbs. [34 kg] per door

This light-duty, extra strong hanger is great for plywood or special material doors. The concealed track and hanger only require 1" [25.4 mm] of headroom and strongly anchors through the door. For top mounted single, bi-parting, bypassing, or pocket doors.

Available in clear, bronze or black anodized, mill finish or powder-coated.



## How to Specify/Order:

**Kit Code:** C-350 X [track length] 1DR KIT **